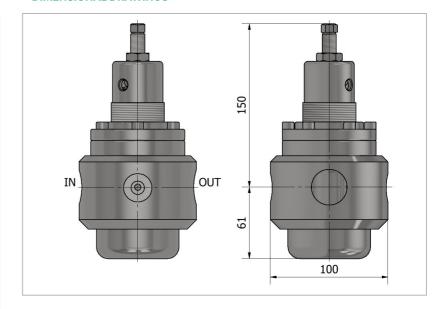

| Gases • Liquids                                                                                                              |
| WEIGHT                    | 4,5 kg (threaded version)                                                                                                    |
| CERTIFICATES              | PED 2014/68/UE                                                                                                               |
| ACCESSORIES               | Gauge • Bracket                                                                                                              |
| SPARE PARTS KIT           | Wear parts                                                                                                                   |

### **DIMENSIONAL DRAWINGS**



## **FLOW CHARTS**