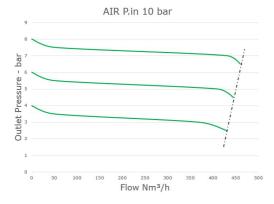

Liquids                                                                                                              |
| WEIGHT                    | 4,5 kg (threaded version)                                                                                                    |
| CERTIFICATES              | PED 2014/68/UE                                                                                                               |
| ACCESSORIES               | Gauge • Bracket                                                                                                              |
| SPARE PARTS KIT           | Wear parts                                                                                                                   |

### **DIMENSIONAL DRAWINGS**



## **FLOW CHARTS**