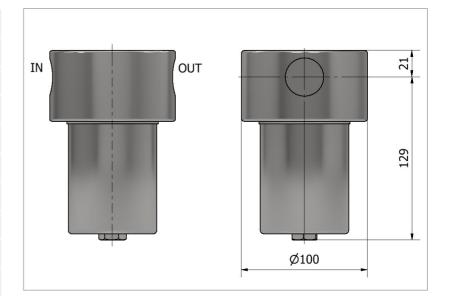

|
| TEMPERATURE               | -20°C → +80°C<br>Other temperatures upon request                                         |
| FLUIDS                    | Gases                                                                                    |
| WEIGHT                    | 3,3 kg (threaded version)                                                                |
| CERTIFICATES              | PED 2014/68/UE                                                                           |
| ACCESSORIES               | Bracket                                                                                  |
| SPARE PARTS KIT           | Wear parts                                                                               |

## **DIMENSIONAL DRAWINGS**