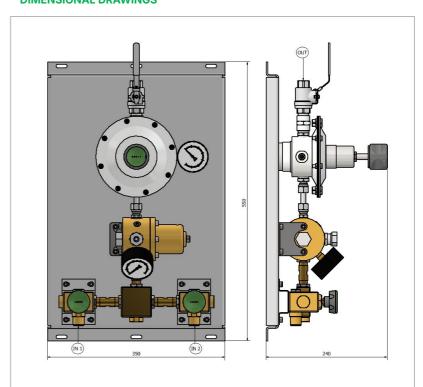

| -20°C → +80°C<br>Other temperatures upon request                                                   |
| FLUIDS                    | Gases                                                                                              |
| WEIGHT                    | 12 kg                                                                                              |
| CERTIFICATES              | PED 2014/68/UE                                                                                     |
| ACCESSORIES               | Bleed valve • pressure switch                                                                      |
| SPARE PARTS KIT           | Wear parts                                                                                         |

# **DIMENSIONAL DRAWINGS**



## **FLOW CHARTS**





Be Fluidica constantly develops its products. Therefore, it reserves the right to change the specifications contained in this document without prior notice.