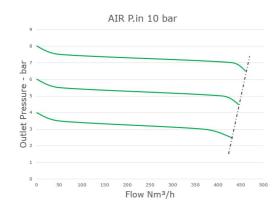

Liquids                                                                                                              |
| WEIGHT                    | 4,3 kg                                                                                                                       |
| CERTIFICATES              | PED 2014/68/UE                                                                                                               |
| ACCESSORIES               | Gauge • Bracket                                                                                                              |
| SPARE PARTS KIT           | Wear parts                                                                                                                   |

### **DIMENSIONAL DRAWINGS**



## **FLOW CHARTS**