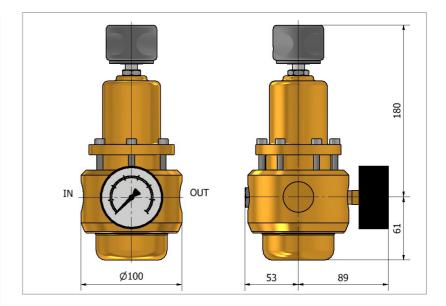

| Gases • Liquids                                                                                                              |
| WEIGHT                    | 4,3 kg                                                                                                                       |
| CERTIFICATES              | PED 2014/68/UE                                                                                                               |
| ACCESSORIES               | Gauge • Bracket                                                                                                              |
| SPARE PARTS KIT           | Wear parts                                                                                                                   |

### **DIMENSIONAL DRAWINGS**



## **FLOW CHARTS**