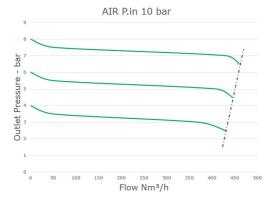

|
| TEMPERATURE               | -25°C → +200°C FPM<br>-40°C → +175°C EPDM<br>Other temperatures upon request             |
| FLUIDS                    | Gases • Liquids                                                                          |
| WEIGHT                    | 4,5 kg (threaded version)                                                                |
| CERTIFICATES              | PED 2014/68/UE • ATEX 2014/34/EU                                                         |
| ACCESSORIES               | Gauge • Bracket                                                                          |
| SPARE PARTS KIT           | Wear parts                                                                               |

### **DIMENSIONAL DRAWINGS**



## **FLOW CHARTS**