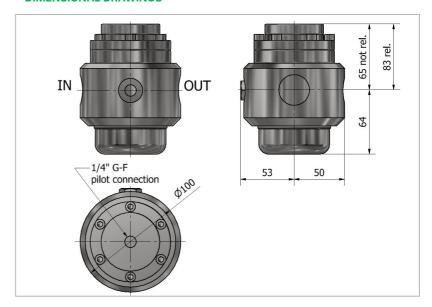

|
| TEMPERATURE               | -25°C → +200°C FPM<br>-40°C → +175°C EPDM<br>Other temperatures upon request             |
| FLUIDS                    | Gases • Liquids                                                                          |
| WEIGHT                    | 4,5 kg (threaded version)                                                                |
| CERTIFICATES              | PED 2014/68/UE • ATEX 2014/34/EU                                                         |
| ACCESSORIES               | Gauge • Bracket                                                                          |
| SPARE PARTS KIT           | Wear parts                                                                               |

### **DIMENSIONAL DRAWINGS**



## **FLOW CHARTS**