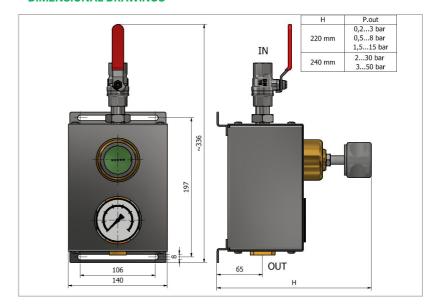

## **DIMENSIONAL DRAWINGS**

#### **TECHNICAL DATA**

| MAXIMUM INLET PRESSURE | 60 bar                                                                                                                                                                        |
|------------------------|-------------------------------------------------------------------------------------------------------------------------------------------------------------------------------|
| SETTING RANGE          | $0.2 \rightarrow 3 \text{ bar} \cdot 0.5 \rightarrow 8 \text{ bar} \cdot 1.5 \rightarrow 15 \text{ bar}$<br>$2 \rightarrow 30 \text{ bar} \cdot 3 \rightarrow 50 \text{ bar}$ |
| IN/OUT CONNECTIONS     | 1/4" • 1/2" (G-F)                                                                                                                                                             |
| KV (CEI EN 60534-2)    | 3,2 m3/h                                                                                                                                                                      |
| MATERIAL               | Body - brass<br>Inner parts - brass                                                                                                                                           |
| TEMPERATURE            | -20°C → +80°C<br>Other temperatures upon request                                                                                                                              |
| FLUIDS                 | Gases                                                                                                                                                                         |
| WEIGHT                 | 4 kg                                                                                                                                                                          |
| CERTIFICATES           | PED 2014/68/UE                                                                                                                                                                |
| SPARE PARTS KIT        | Wear parts                                                                                                                                                                    |