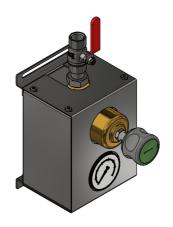

## **DESCRIPTION**

Gas points manage downstream pressure. They consist of a 2-way inlet ball valve, a pressure reducing valve and a gauge for reading the output

The components are integrated in an AISI 304 housing equipped with brackets for wall mounting. Pressure is controlled by a diaphragm or a piston, which guarantee precision and repeatability. Body and inner parts are made of brass with excellent mechanical resistance.

#### **TECHNICAL DATA**

| MAXIMUM INLET PRESSURE | 60 bar                                                                                                                                                                        |
|------------------------|-------------------------------------------------------------------------------------------------------------------------------------------------------------------------------|
| SETTING RANGE          | $0.2 \rightarrow 3 \text{ bar} \cdot 0.5 \rightarrow 8 \text{ bar} \cdot 1.5 \rightarrow 15 \text{ bar}$<br>$2 \rightarrow 30 \text{ bar} \cdot 3 \rightarrow 50 \text{ bar}$ |
| IN/OUT CONNECTIONS     | 1/4" • 1/2" (G-F)                                                                                                                                                             |
| KV (CEI EN 60534-2)    | 3,2 m3/h                                                                                                                                                                      |
| MATERIAL               | Body - brass<br>Inner parts - brass                                                                                                                                           |
| TEMPERATURE            | -20°C → +80°C<br>Other temperatures upon request                                                                                                                              |
| FLUIDS                 | Gases                                                                                                                                                                         |
| WEIGHT                 | 4 kg                                                                                                                                                                          |
| CERTIFICATES           | PED 2014/68/UE                                                                                                                                                                |
| SPARE PARTS KIT        | Wear parts                                                                                                                                                                    |